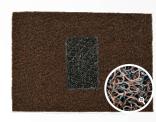

# **WELCOME MAT**

| Model   | Thickness | Size                                             |
|---------|-----------|--------------------------------------------------|
| WELCOME | 9 MM ± 1  | 30 x 45 CM, 38 x 58 CM<br>45 x 75 CM, 60 x 90 CM |
| WELCOME | 12 MM ± 1 | 30 x 45 CM, 38 x 58 CM<br>45 x 75 CM, 60 x 90 CM |

**GREY BLACK** 

**BROWN** 

**TAN BLACK** 

**BLUE BLACK** 

**SAND BROWN** 

Our well crafted doormats are made of the highest quality raw materials. Welcome mat comes with anti skid backing & lots of colour options to choose from.