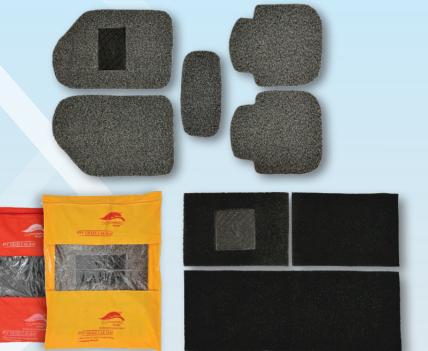

## **UNIVERSAL CAR SET**

| Model            | Thickness      | Size      |
|------------------|----------------|-----------|
| ALTO (3PC/5PC)   | 10 - 11 MM ± 1 | UNIVERSAL |
| NIMBO (3PC/5PC)  | 12 - 13 MM ± 1 | UNIVERSAL |
| STRATO (3PC/5PC) | 18 - 19 MM ± 1 | UNIVERSAL |

**GREEN BLACK** 

**BEIGE** 

Universal Car sets are highly resilient to wear and tear, effective in trapping dirt and keeping mud out, easy to wash and dry up quickly ensuring your favourite ride remains clean all the time.