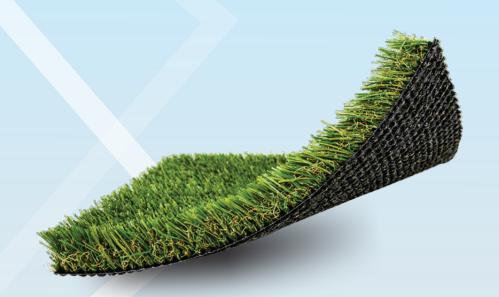

## **ARTIFICIAL GRASS**

| Thickness | Backing     | Roll Size                                      |
|-----------|-------------|------------------------------------------------|
| 25 MM     | BLACK/GREEN | 0.6M x 25M, 0.9M x 25M<br>1.2M x 25M, 2M x 25M |
| 35 MM     | BLACK/GREEN | 0.6M x 25M, 0.9M x 25M<br>1.2M x 25M, 2M x 25M |
| 40 MM     | BLACK/GREEN | 0.6M x 25M, 0.9M x 25M<br>1.2M x 25M, 2M x 25M |

We use the best quality raw material with strong UV stability that gives our grass superior resilience & durability that ensures your artificial lawn grass remains fresh and green over years.