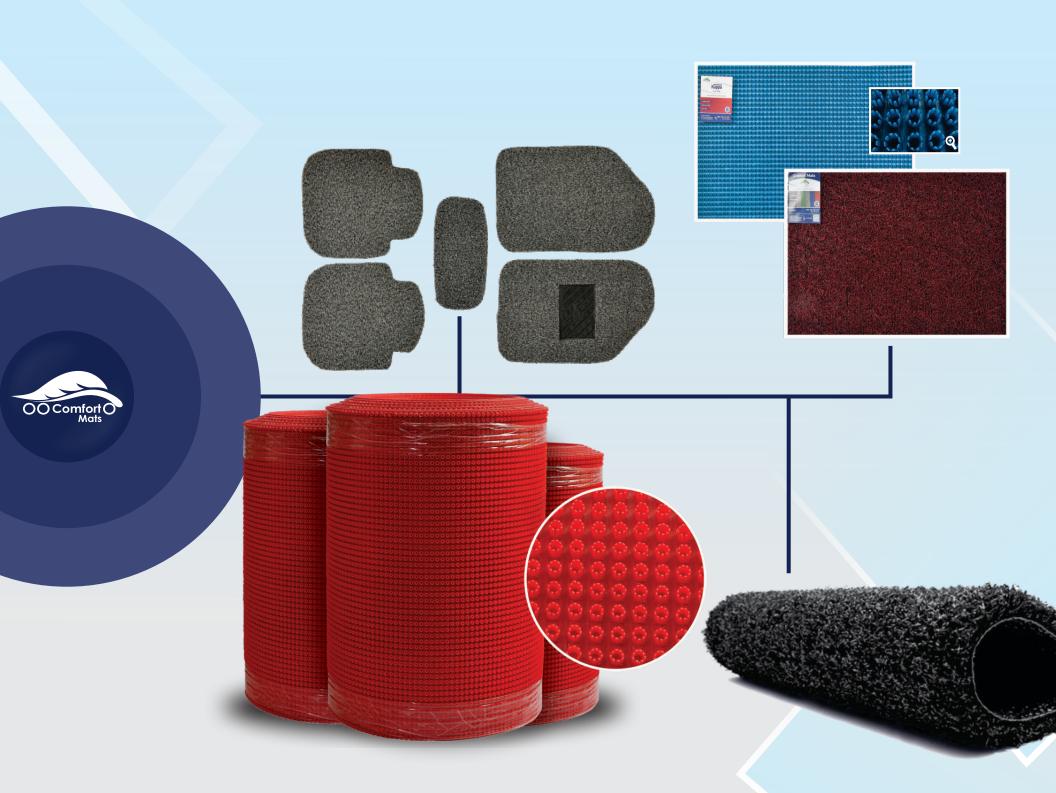

## **UNIVERSAL CAR SET**

| Model            | Thickness      | Size      |
|------------------|----------------|-----------|
| ALTO (3PC/5PC)   | 10 - 11 MM ± 1 | UNIVERSAL |
| NIMBO (3PC/5PC)  | 12 - 13 MM ± 1 | UNIVERSAL |
| STRATO (3PC/5PC) | 18 - 19 MM ± 1 | UNIVERSAL |

#### **COLOUR** RANGE

**BLACK** 

**BLUE BLACK** 

**RED BLACK** 

L. GREY BLACK

D. GREY BLACK

**BROWN BLACK** 

**BEIGE BROWN** 

**GREEN BLACK** 

**BEIGE** 

Universal Car sets are highly resilient to wear and tear, effective in trapping dirt and keeping mud out, easy to wash and dry up quickly ensuring your favourite ride remains clean all the time.