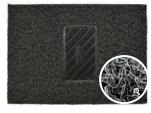

# **WELCOME MAT**

| Model   | Thickness | Size                                             |
|---------|-----------|--------------------------------------------------|
| WELCOME | 9 MM ± 1  | 30 x 45 CM, 38 x 58 CM<br>45 x 75 CM, 60 x 90 CM |
| WELCOME | 12 MM ± 1 | 30 x 45 CM, 38 x 58 CM<br>45 x 75 CM, 60 x 90 CM |

**GREY BLACK** 

**BROWN** 

**TAN BLACK** 

**BLUE BLACK** 

**SAND BROWN** 

Our well crafted doormats are made of the highest quality raw materials. Welcome mat comes with anti skid backing & lots of colour options to choose from.