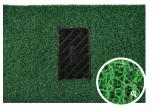

## **ARTIFICIAL GRASS**

| Thickness | Backing     | Roll Size                                      |
|-----------|-------------|------------------------------------------------|
| 25 MM     | BLACK/GREEN | 0.6M x 25M, 0.9M x 25M<br>1.2M x 25M, 2M x 25M |
| 35 MM     | BLACK/GREEN | 0.6M x 25M, 0.9M x 25M<br>1.2M x 25M, 2M x 25M |
| 40 MM     | BLACK/GREEN | 0.6M x 25M, 0.9M x 25M<br>1.2M x 25M, 2M x 25M |

We use the best quality raw material with strong UV stability that gives our grass superior resilience & durability that ensures your artificial lawn grass remains fresh and green over years.