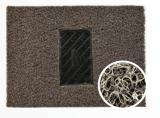

## **UNIVERSAL CAR SET**

| Model            | Thickness      | Size      |
|------------------|----------------|-----------|
| ALTO (3PC/5PC)   | 10 - 11 MM ± 1 | UNIVERSAL |
| NIMBO (3PC/5PC)  | 12 - 13 MM ± 1 | UNIVERSAL |
| STRATO (3PC/5PC) | 18 - 19 MM ± 1 | UNIVERSAL |

**GREEN BLACK** 

**BEIGE** 

Universal Car sets are highly resilient to wear and tear, effective in trapping dirt and keeping mud out, easy to wash and dry up quickly ensuring your favourite ride remains clean all the time.