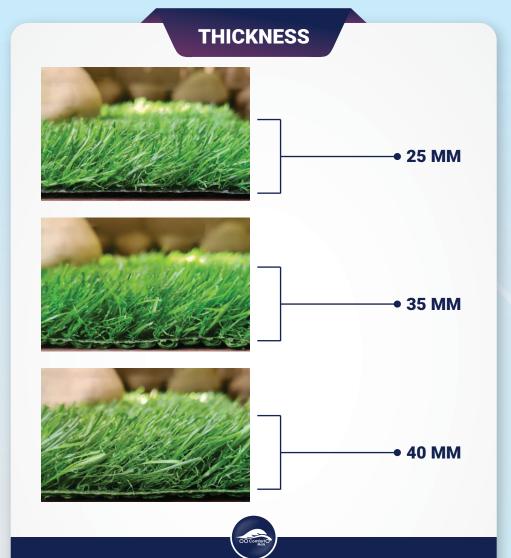

## **ARTIFICIAL GRASS**

| Thickness | Backing     | Roll Size                                      |
|-----------|-------------|------------------------------------------------|
| 25 MM     | BLACK/GREEN | 0.6M x 25M, 0.9M x 25M<br>1.2M x 25M, 2M x 25M |
| 35 MM     | BLACK/GREEN | 0.6M x 25M, 0.9M x 25M<br>1.2M x 25M, 2M x 25M |
| 40 MM     | BLACK/GREEN | 0.6M x 25M, 0.9M x 25M<br>1.2M x 25M, 2M x 25M |