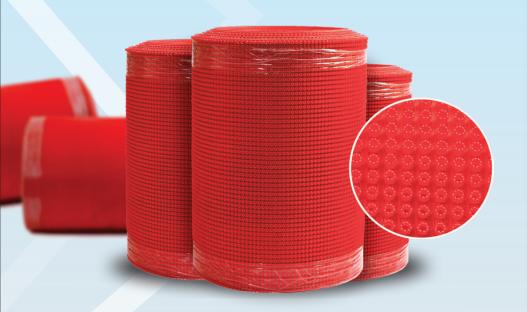

# **CUSHION MAT**

| Model  | Thickness     | Backing Type  | Roll Size                                                                           |
|--------|---------------|---------------|-------------------------------------------------------------------------------------|
| ALTO   | 10 -11 mm ± 1 | Diamond/Spike | 0.61 x 12 mtr. 0.61 x 15 mtr.<br>1.22 x 12 mtr. 1.22 x 15 mtr.<br>(Spike) (Diamond) |
| МЕТО   | 10 -11 mm ± 1 | Coin          | 0.61 x 15 mtr.<br>1.22 x 15 mtr. (Coin)                                             |
| NIMBO  | 12 -13 mm ± 1 | Diamond/Spike | 0.61 x 12 mtr.<br>1.22 x 12 mtr. (Diamond/Spike)                                    |
| CIRRO  | 14 -15 mm ± 1 | Diamond/Spike | 0.61 x 12 mtr. (Diamond/Spike)<br>1.22 x 12 mtr.                                    |
| STRATO | 18 -19 mm ± 1 | Spike         | 0.61 x 10 mtr. (Diamond/Spike)<br>1.22 x 10 mtr.                                    |

## **COLOUR** RANGE

Processed with the best quality material, the multipurpose PVC Cushion Rolls from the house of Comfort come with a solid backing and soft cushion, making it desirable for both indoors and outdoors.