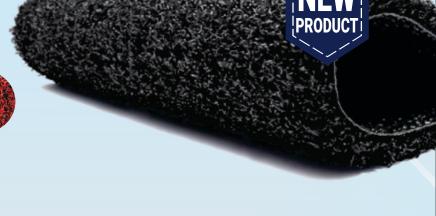

# **TURF MAT**

| Model | Backing Type               | Roll Size                      |
|-------|----------------------------|--------------------------------|
| КАРРА | Non-Woven<br>(Same Colour) | 0.6 x 15 mtr.<br>0.9 x 15 mtr. |
| КАРРА | Non-Woven (Same Colour)    | 1 x 15 mtr.<br>1.2 x 15 mtr.   |

Designed to provide an excellent hold, turf rolls are durable, rigid and built to last. Our superior quality combined with this product's wide utility has made it amongst our most successful SKUs.