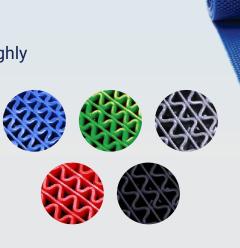

#### **COLOUR** RANGE

**BLACK** 

**BLUE BLACK** 

**RED BLACK** 

L. GREY BLACK

D. GREY BLACK

**BROWN BLACK** 

**BEIGE BROWN** 

**GREEN BLACK** 

**BEIGE** 

Universal Car sets are highly resilient to wear and tear, effective in trapping dirt and keeping mud out, easy to wash and dry up quickly ensuring your favourite ride remains clean all the time.