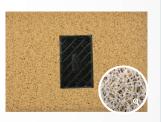

# **CUSHION MAT**

| Model  | Thickness     | Backing Type  | Roll Size                                                                           |
|--------|---------------|---------------|-------------------------------------------------------------------------------------|
| ALTO   | 10 -11 mm ± 1 | Diamond/Spike | 0.61 x 12 mtr. 0.61 x 15 mtr.<br>1.22 x 12 mtr. 1.22 x 15 mtr.<br>(Spike) (Diamond) |
| МЕТО   | 10 -11 mm ± 1 | Coin          | 0.61 x 15 mtr.<br>1.22 x 15 mtr. (Coin)                                             |
| NIMBO  | 12 -13 mm ± 1 | Diamond/Spike | 0.61 x 12 mtr.<br>1.22 x 12 mtr. (Diamond/Spike)                                    |
| CIRRO  | 14 -15 mm ± 1 | Diamond/Spike | 0.61 x 12 mtr. (Diamond/Spike)<br>1.22 x 12 mtr.                                    |
| STRATO | 18 -19 mm ± 1 | Spike         | 0.61 x 10 mtr. (Diamond/Spike)<br>1.22 x 10 mtr.                                    |

## **COLOUR** RANGE

Processed with the best quality material, the multipurpose PVC Cushion Rolls from the house of Comfort come with a solid backing and soft cushion, making it desirable for both indoors and outdoors.