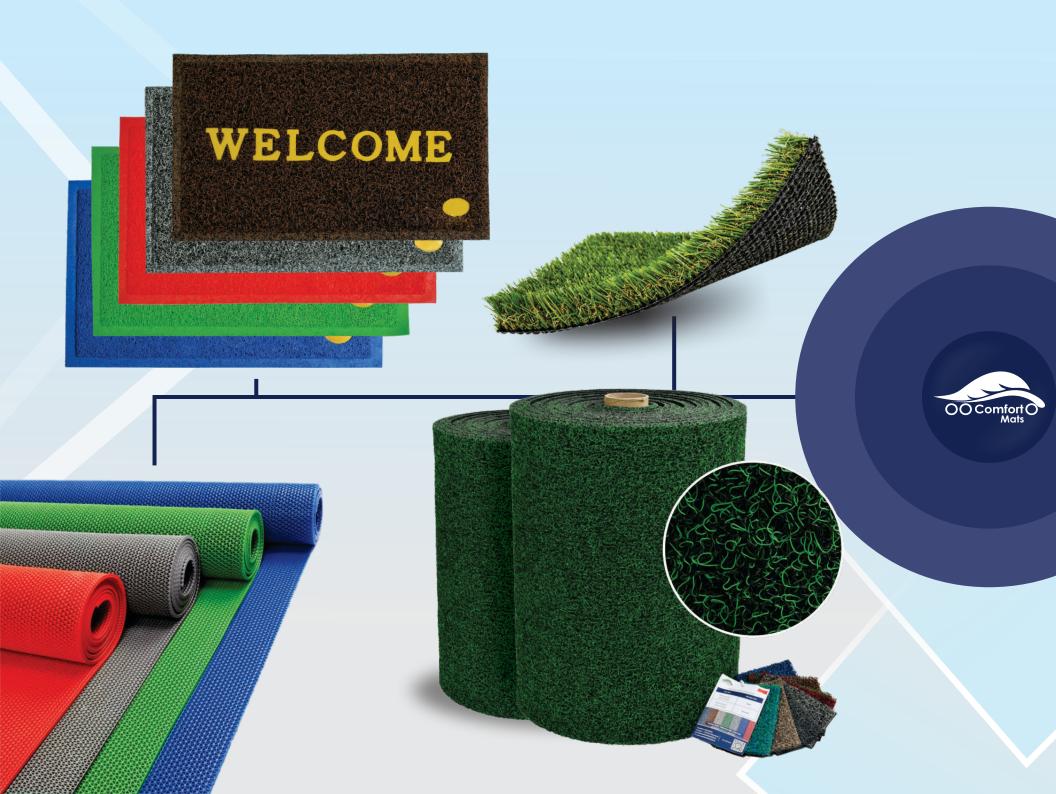

# **WELCOME MAT**

| Model   | Thickness | Size                                             |
|---------|-----------|--------------------------------------------------|
| WELCOME | 9 MM ± 1  | 30 x 45 CM, 38 x 58 CM<br>45 x 75 CM, 60 x 90 CM |
| WELCOME | 12 MM ± 1 | 30 x 45 CM, 38 x 58 CM<br>45 x 75 CM, 60 x 90 CM |

#### **COLOUR** RANGE

RED

**GREEN** 

BLUE

MAROON

**GREY** 

**RED BLACK** 

**GREEN BLACK** 

**GREY BLACK** 

**BROWN** 

**TAN BLACK** 

**BLUE BLACK** 

**SAND BROWN** 

Our well crafted doormats are made of the highest quality raw materials. Welcome mat comes with anti skid backing & lots of colour options to choose from.

## **ARTIFICIAL GRASS**

| Thickness | Backing     | Roll Size                                      |
|-----------|-------------|------------------------------------------------|
| 25 MM     | BLACK/GREEN | 0.6M x 25M, 0.9M x 25M<br>1.2M x 25M, 2M x 25M |
| 35 MM     | BLACK/GREEN | 0.6M x 25M, 0.9M x 25M<br>1.2M x 25M, 2M x 25M |
| 40 MM     | BLACK/GREEN | 0.6M x 25M, 0.9M x 25M<br>1.2M x 25M, 2M x 25M |

We use the best quality raw material with strong UV stability that gives our grass superior resilience & durability that ensures your artificial lawn grass remains fresh and green over years.